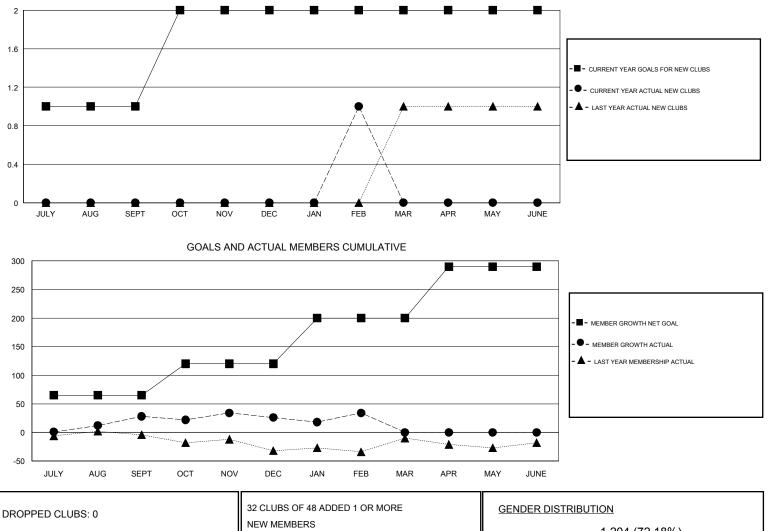

## MONTHLY MEMBERSHIP PROGRESS REPORT

District 2 S1

Results as of: 2/29/2020

| DROPPED CLUBS: 0 |     | 32 CLUBS OF 48 ADDED 1 OR MORE               | GENDER DISTRIBUTION             |                |     |
|------------------|-----|----------------------------------------------|---------------------------------|----------------|-----|
|                  |     | NEW MEMBERS                                  | MALE                            | 1,204 (72.18%) |     |
|                  |     | J                                            | FEMALE                          | 464 (27.82%)   |     |
| DROPPED MEMBERS  |     |                                              |                                 |                |     |
| DECEASED         | 7   | CLICK HERE FOR CUMULATIVE<br>MEMBERSHIP DATA | TOTAL FAMILY UNIT MEMBERS       |                | 217 |
| CLUB CANCELLED   | 0   |                                              | FAMILY MEMBERS PAYING HALF DUES |                | 110 |
| OTHER            | 119 |                                              |                                 |                | 110 |
| TOTAL            | 126 |                                              |                                 |                |     |
|                  |     |                                              |                                 | _              |     |