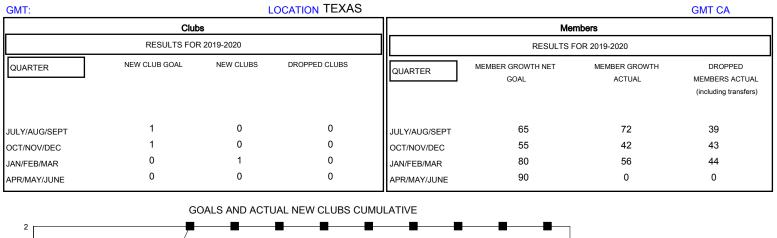

## MONTHLY MEMBERSHIP PROGRESS REPORT

District 2 S1

Results as of: 2/29/2020

| DROPPED CLUBS: 0 |     | 32 CLUBS OF 48 ADDED 1 OR MORE               | GENDER DISTRIBUTION             |                |     |
|------------------|-----|----------------------------------------------|---------------------------------|----------------|-----|
|                  |     | NEW MEMBERS                                  | MALE                            | 1,204 (72.18%) |     |
|                  |     | J                                            | FEMALE                          | 464 (27.82%)   |     |
| DROPPED MEMBERS  |     |                                              |                                 |                |     |
| DECEASED         | 7   | CLICK HERE FOR CUMULATIVE<br>MEMBERSHIP DATA | TOTAL FAMILY UNIT MEMBERS       |                | 217 |
| CLUB CANCELLED   | 0   |                                              | FAMILY MEMBERS PAYING HALF DUES |                | 110 |
| OTHER            | 119 |                                              |                                 |                | 110 |
| TOTAL            | 126 |                                              |                                 |                |     |
|                  |     |                                              |                                 | _              |     |